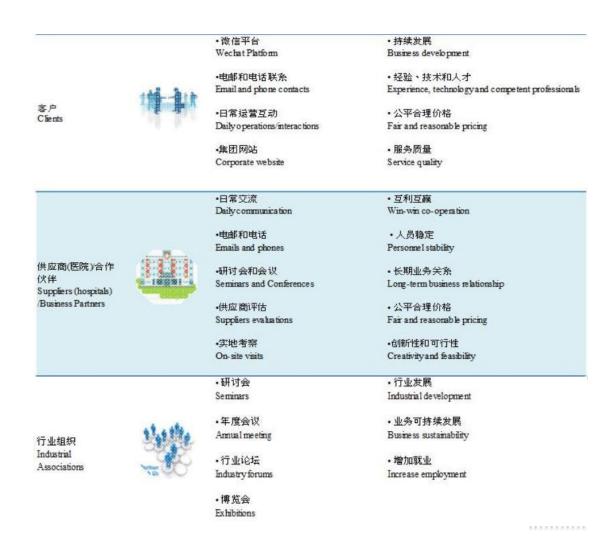

## 1.2 COMMUNICATION WITH STAKEHOLDERS

## 1.2 與權益相關者溝通

The Group maintained communication with the stakeholders for a range of matters through various communication channels as set out in the table below:

在日常運營中,本集團與權益相關者通過各種溝通管道,就不同事項進行溝通,具體如下:

| 权益相关者<br>Stakeholder Groups |            | 沟通泵道<br>Communication Channels                         | 期望与诉求<br>Major Expectations and Concerns |
|-----------------------------|------------|--------------------------------------------------------|------------------------------------------|
|                             |            | •股东周年大会及通告                                             | <ul><li>财务表现</li></ul>                   |
|                             |            | Annual general meeting and notices                     | Financial performance                    |
|                             |            | • 年报、财务报表和公告                                           | • 业务可持续发展                                |
|                             |            | Annual reports, financial statements and announcements | Business sustainability                  |
|                             |            |                                                        | •披露和透明度                                  |
| 设东/投资者                      | of history | • 焦团网站                                                 | Disclosure and transparency              |
| Shareholders/               |            | Corporate website                                      |                                          |
| nvestors                    | <b>本</b>   | • 微信平台                                                 |                                          |
|                             |            | Wechat platform                                        |                                          |
|                             |            | • APP业务平台                                              |                                          |
|                             |            | Business application platform                          |                                          |