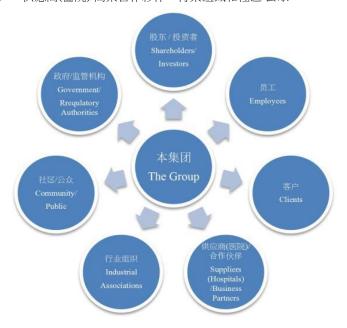

#### 1.1 STAKEHOLDERS IDENTIFICATION

## 1.1 識別權益相關者

Based on the communications frequencies and experience with relevant stakeholders, the Group has indentified seven different groups of major stakeholders, which are government/regulatory authorities, shareholders/investors,

employees, clients, suppliers (hospitals)/business partners, industrial associations and community/public.

根據與權益相關者的溝通頻率和經驗,本集團識別出的 7 類關鍵的權益相關者,主要包括政府/監管機構、 股東/投資者、雇員、客戶、供應商(醫院)/商業合作夥伴、行業組織和社區/公眾。